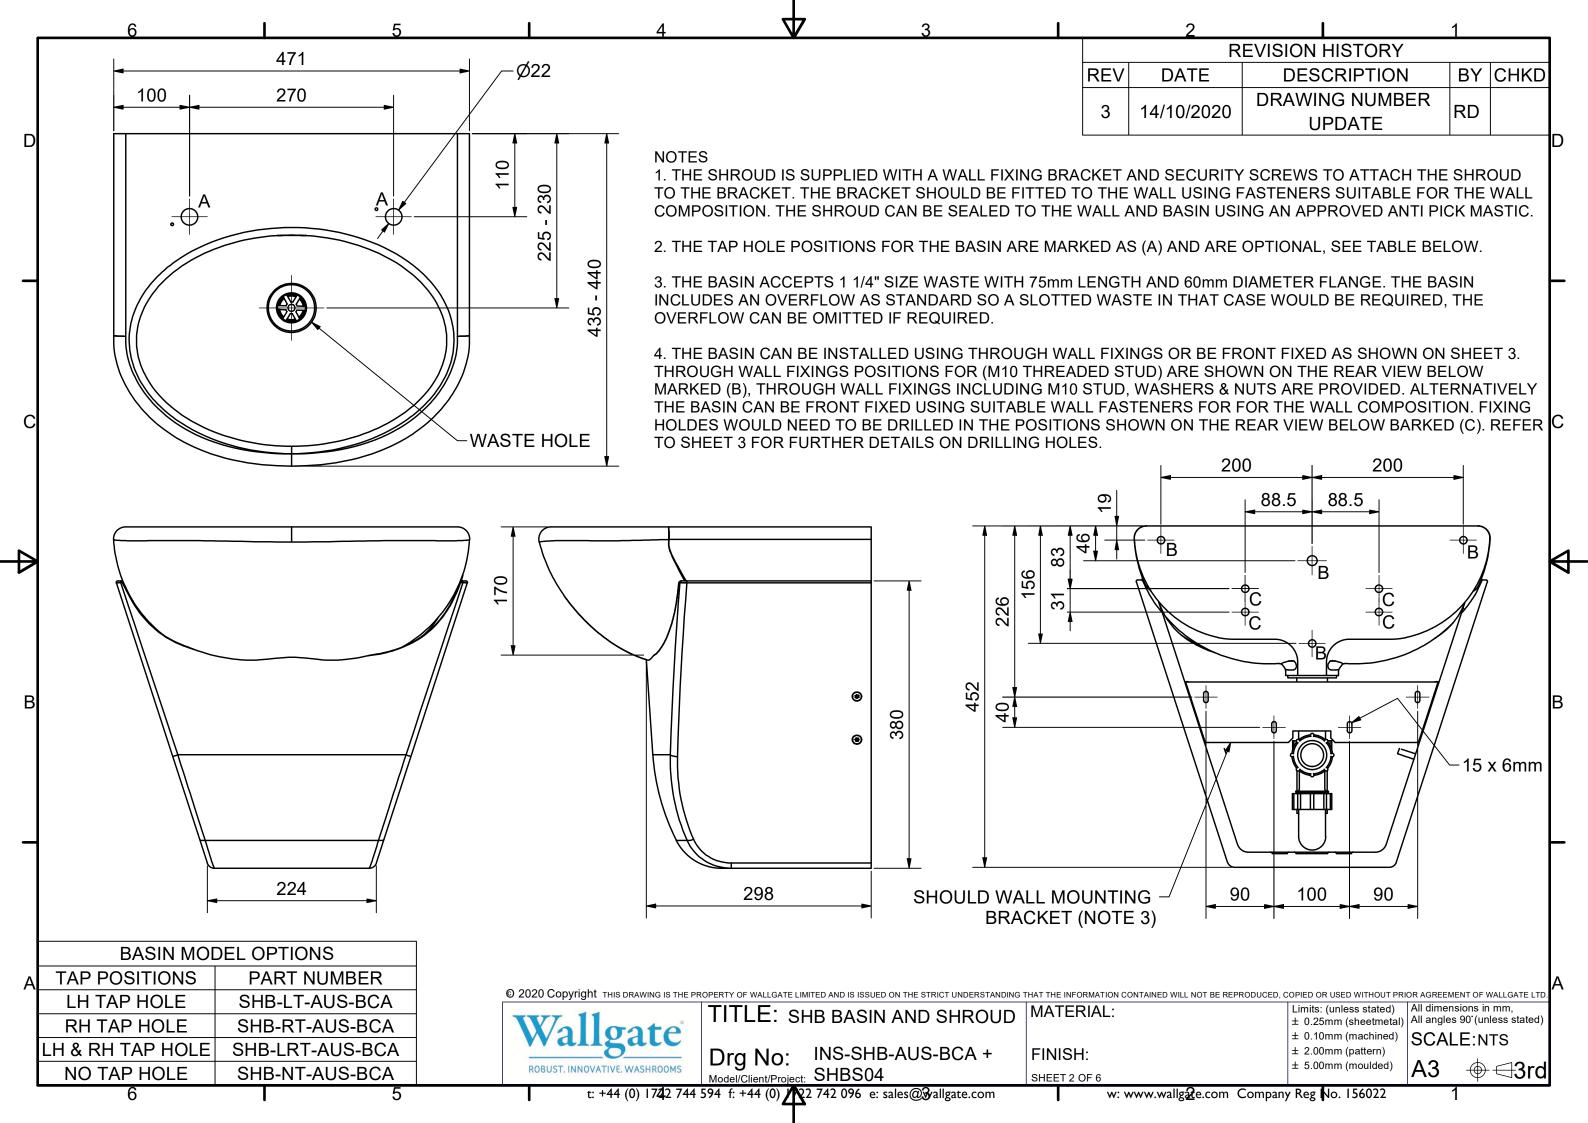

| _ | 6                                                     | 5                                                      | 4                                      | $\checkmark$                                                    | 3                                                         | 2                                   |
|---|-------------------------------------------------------|--------------------------------------------------------|----------------------------------------|-----------------------------------------------------------------|-----------------------------------------------------------|-------------------------------------|
| ſ | NOTES:                                                |                                                        |                                        |                                                                 |                                                           | _                                   |
|   | 1. SHB-AUS-BCA BASIN IS SH<br>FOR SHROUD AND BASIN DI | HOWN WITH OPTIONAL SHBS0<br>MENSIONS.                  | 94 SHROUD TO ENCLOSE 1                 | THE SERVICES BELOW                                              | THE BASIN. REFER TO                                       | O SHEET 2                           |
| D |                                                       | R INTO THE SHROUD EITHER<br>D BASE IS MARKED ON THE IN |                                        |                                                                 |                                                           |                                     |
|   | 3. REFER TO TABLE ON SHE                              | ET 2 FOR TAP HOLE POSITION                             | N OPTIONS.                             |                                                                 |                                                           |                                     |
| _ |                                                       |                                                        |                                        |                                                                 |                                                           |                                     |
|   |                                                       |                                                        |                                        |                                                                 |                                                           |                                     |
| С |                                                       |                                                        |                                        | (TAF                                                            | -AUS-BCA BASIN V<br>PS ARE NOT INCLUE<br>RILLUSTRATIVE PU | DED, SHOW                           |
|   |                                                       |                                                        |                                        |                                                                 |                                                           |                                     |
|   |                                                       |                                                        |                                        |                                                                 |                                                           |                                     |
|   |                                                       |                                                        |                                        |                                                                 |                                                           |                                     |
|   |                                                       |                                                        |                                        |                                                                 |                                                           |                                     |
|   |                                                       | 1 0                                                    |                                        |                                                                 |                                                           |                                     |
| в |                                                       |                                                        |                                        |                                                                 |                                                           |                                     |
|   |                                                       |                                                        |                                        |                                                                 |                                                           |                                     |
|   | •                                                     |                                                        |                                        |                                                                 |                                                           |                                     |
|   |                                                       |                                                        |                                        |                                                                 |                                                           |                                     |
|   |                                                       | HROUD (NOTE 1)-                                        |                                        |                                                                 |                                                           |                                     |
|   |                                                       |                                                        |                                        |                                                                 | , , , , , , , , , , , , , , , , , , ,                     |                                     |
|   |                                                       |                                                        |                                        |                                                                 |                                                           |                                     |
| A |                                                       |                                                        | © 2020 Copyright THIS DRAWING IS THE F |                                                                 |                                                           | AT THE INFORMATION CONTAINED WILL N |
|   |                                                       |                                                        | Wallgate                               | TITLE: SHB BAS                                                  |                                                           |                                     |
|   |                                                       |                                                        | ROBUST. INNOVATIVE. WASHROOMS          | Drg No: INS-SH<br>Model/Client/Project: SHBS(<br>594 f: +44 (0) | HB-AUS-BCA +                                              | FINISH:<br>SHEET 1 OF 6             |
| L | 6                                                     | 5                                                      | t: +44 (0)  7 <b>4</b> 2 744           | 4 594 f: +44 (0)                                                | e: sales@ <b>3</b> /allgate.com                           | w: www.wallg <u>a</u>               |