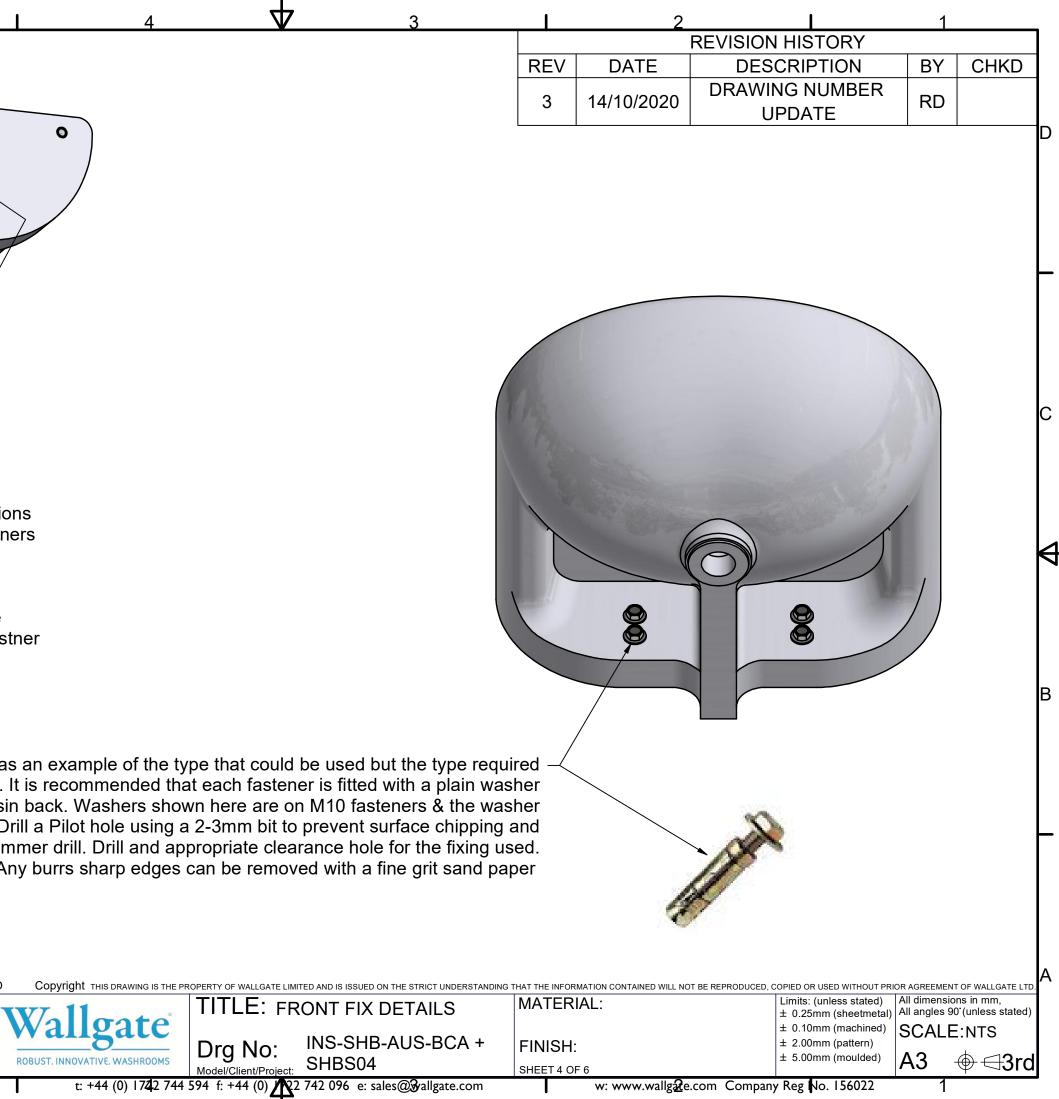

С

В

All dimensions in mm, Limits: (unless stated) All angles 90 (unless stated) ± 0.25mm (sheetmetal) ± 0.10mm (machined) SCALE:NTS ± 2.00mm (pattern) ± 5.00mm (moulded) A3 ⊕⊖3rd

REV DATE 3

Dimples on rear face of basin indicate positions for front fixing the basin using suitable fasteners to suit the type of wall fabric.

0

0

D

C

В

6

Drill holes at each dimple location using a standard steel or wood boring bit to the size required for the wall fastener, an M6 size fastner or preferably M10 size is recommended.

5

Wall fasteners are shown here as an example of the type that could be used but the type required will depend on the wall fabric. It is recommended that each fastener is fitted with a plain washer to spread the load on the basin back. Washers shown here are on M10 fasteners & the washer outer diameter is 30mm. Drill a Pilot hole using a 2-3mm bit to prevent surface chipping and drill wandering. Do not use hammer drill. Drill and appropriate clearance hole for the fixing used. Use HSS multipurpose bits. Any burrs sharp edges can be removed with a fine grit sand paper