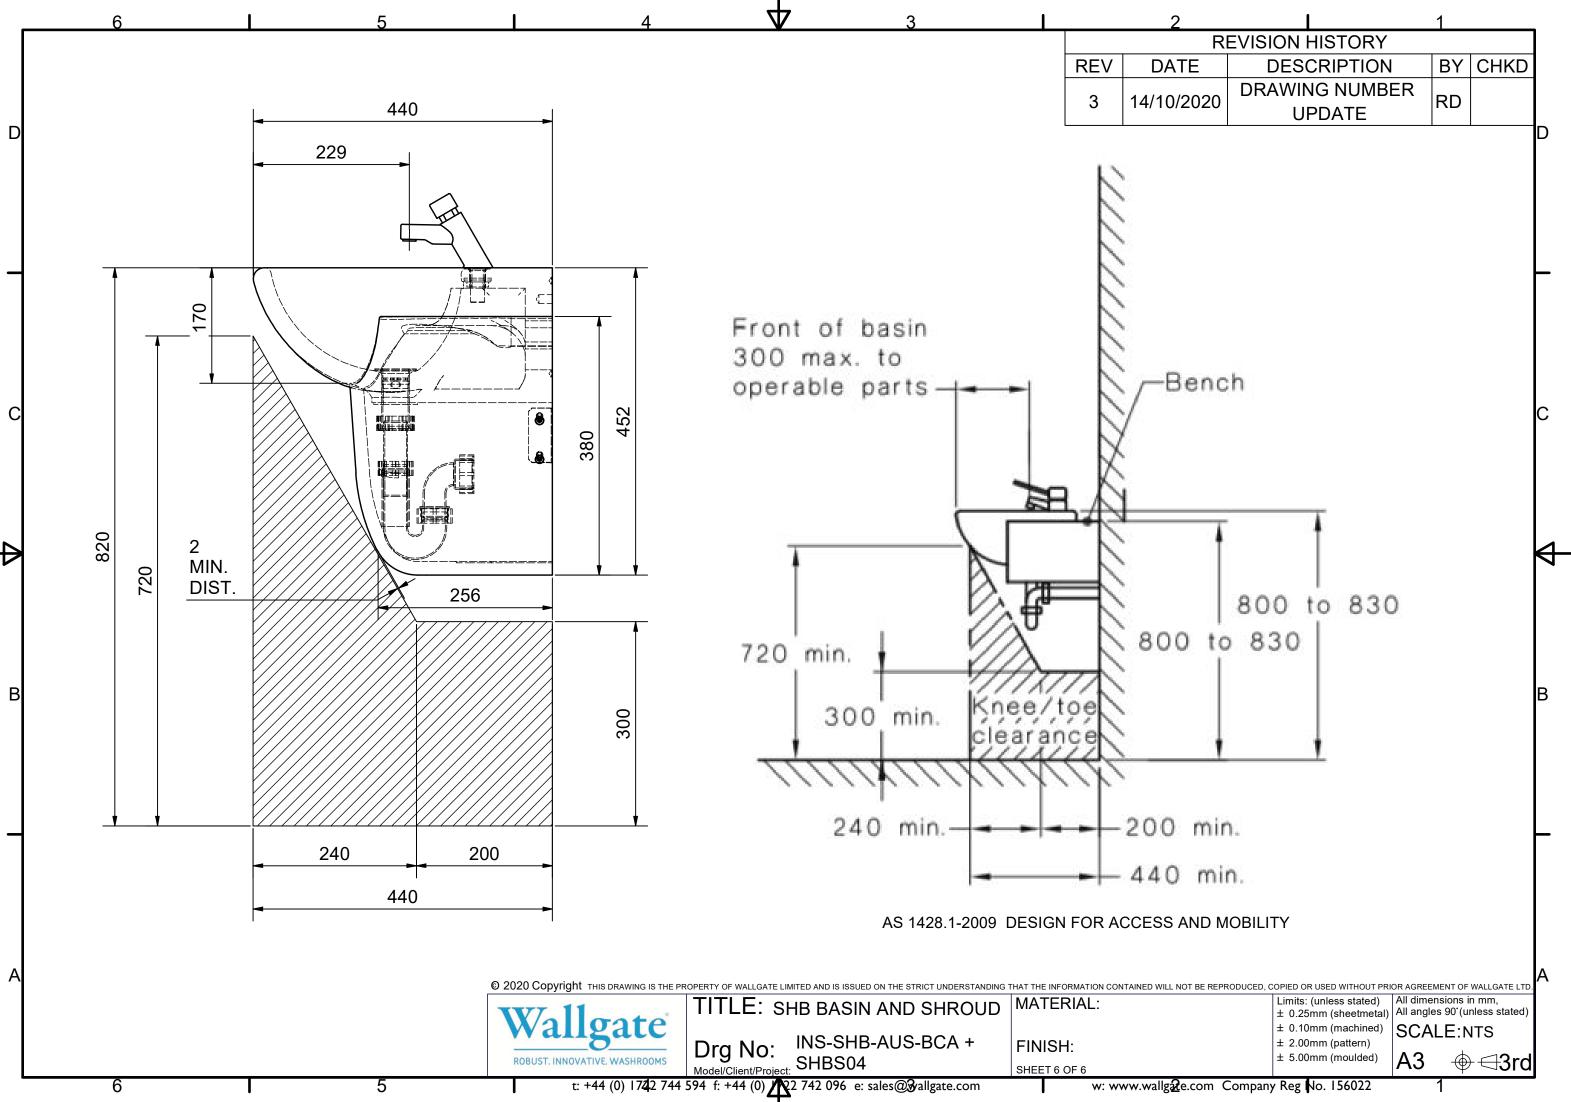

| _ | 6                                                     | 5                                                      | 4                                      | $\checkmark$                                                    | 3                                                         | 2                                   |
|---|-------------------------------------------------------|--------------------------------------------------------|----------------------------------------|-----------------------------------------------------------------|-----------------------------------------------------------|-------------------------------------|
| ſ | NOTES:                                                |                                                        |                                        |                                                                 |                                                           | _                                   |
|   | 1. SHB-AUS-BCA BASIN IS SH<br>FOR SHROUD AND BASIN DI | HOWN WITH OPTIONAL SHBS0<br>MENSIONS.                  | 94 SHROUD TO ENCLOSE 1                 | THE SERVICES BELOW                                              | THE BASIN. REFER TO                                       | O SHEET 2                           |
| D |                                                       | R INTO THE SHROUD EITHER<br>D BASE IS MARKED ON THE IN |                                        |                                                                 |                                                           |                                     |
|   | 3. REFER TO TABLE ON SHE                              | ET 2 FOR TAP HOLE POSITION                             | N OPTIONS.                             |                                                                 |                                                           |                                     |
| _ |                                                       |                                                        |                                        |                                                                 |                                                           |                                     |
|   |                                                       |                                                        |                                        |                                                                 |                                                           |                                     |
| С |                                                       |                                                        |                                        | (TAF                                                            | -AUS-BCA BASIN V<br>PS ARE NOT INCLUE<br>RILLUSTRATIVE PU | DED, SHOW                           |
|   |                                                       |                                                        |                                        |                                                                 |                                                           |                                     |
|   |                                                       |                                                        |                                        |                                                                 |                                                           |                                     |
|   |                                                       |                                                        |                                        |                                                                 |                                                           |                                     |
|   |                                                       |                                                        |                                        |                                                                 |                                                           |                                     |
|   |                                                       | 1 0                                                    |                                        |                                                                 |                                                           |                                     |
| в |                                                       |                                                        |                                        |                                                                 |                                                           |                                     |
|   |                                                       |                                                        |                                        |                                                                 |                                                           |                                     |
|   | •                                                     |                                                        |                                        |                                                                 |                                                           |                                     |
|   |                                                       |                                                        |                                        |                                                                 |                                                           |                                     |
|   |                                                       | HROUD (NOTE 1)-                                        |                                        |                                                                 |                                                           |                                     |
|   |                                                       |                                                        |                                        |                                                                 | , , , , , , , , , , , , , , , , , , ,                     |                                     |
|   |                                                       |                                                        |                                        |                                                                 |                                                           |                                     |
| A |                                                       |                                                        | © 2020 Copyright THIS DRAWING IS THE F |                                                                 |                                                           | AT THE INFORMATION CONTAINED WILL N |
|   |                                                       |                                                        | Wallgate                               | TITLE: SHB BAS                                                  |                                                           |                                     |
|   |                                                       |                                                        | ROBUST. INNOVATIVE. WASHROOMS          | Drg No: INS-SH<br>Model/Client/Project: SHBS(<br>594 f: +44 (0) | HB-AUS-BCA +                                              | FINISH:<br>SHEET 1 OF 6             |
| L | 6                                                     | 5                                                      | t: +44 (0)  7 <b>4</b> 2 744           | 4 594 f: +44 (0)                                                | e: sales@ <b>3</b> /allgate.com                           | w: www.wallg <u>a</u>               |