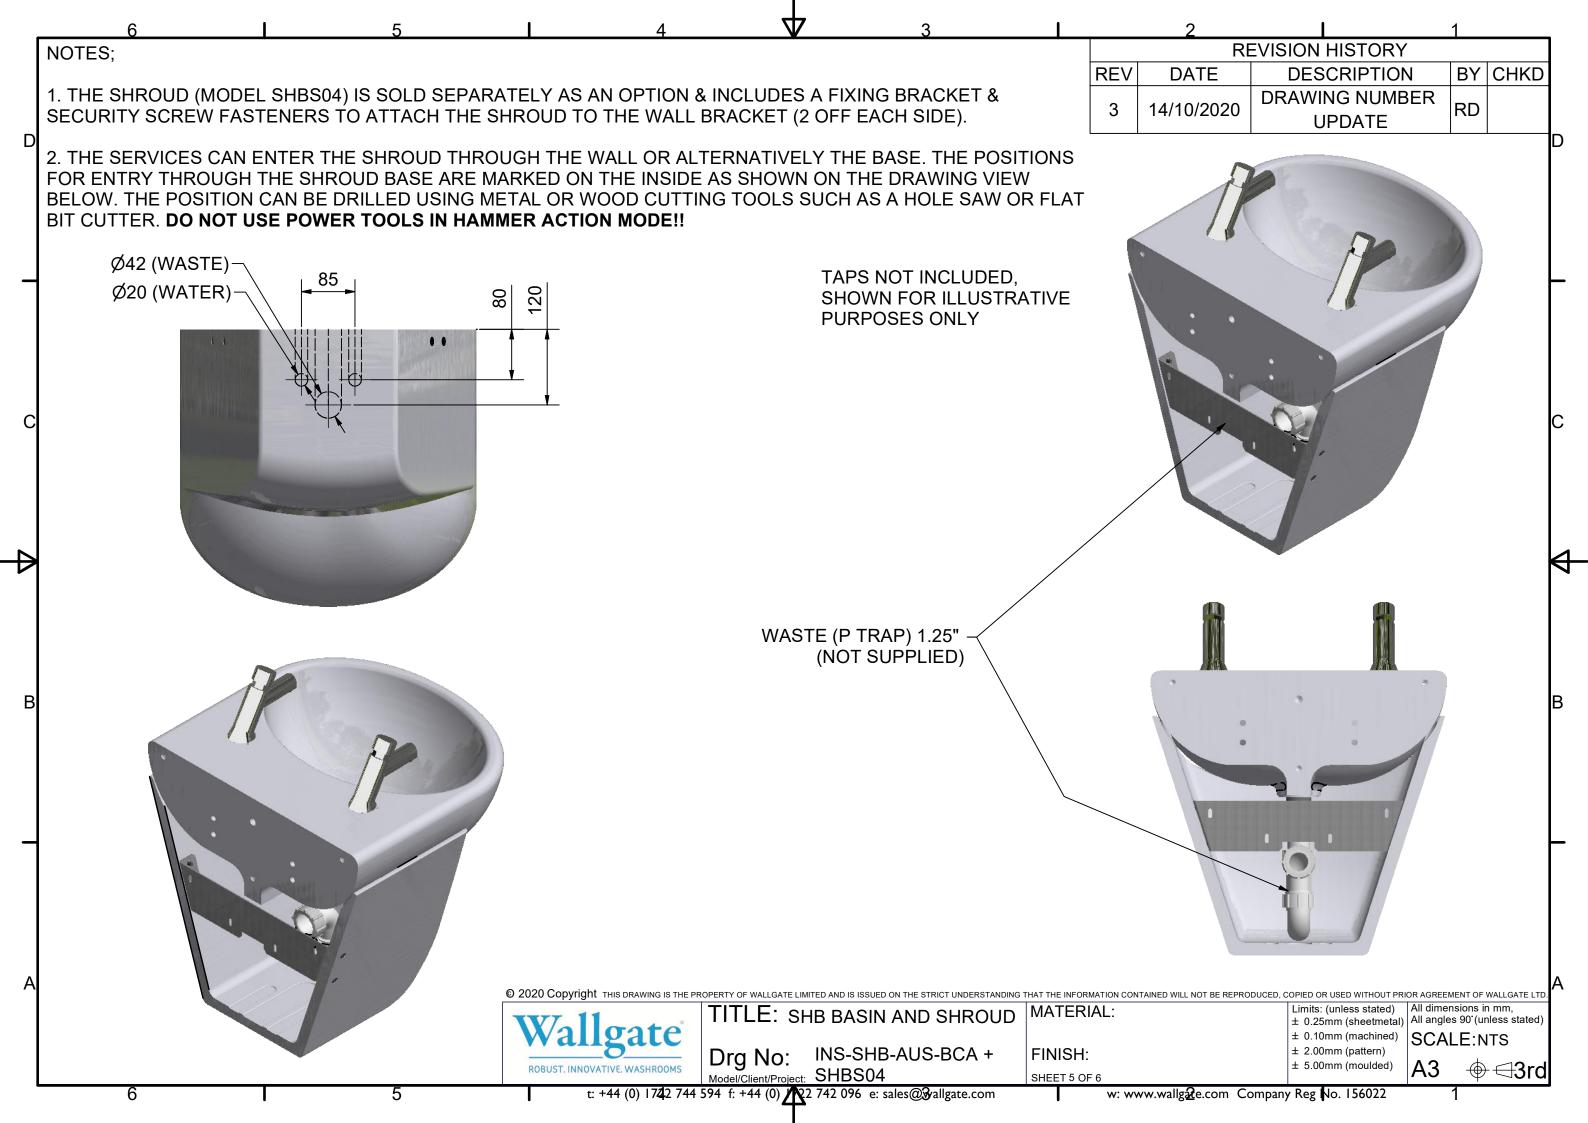

| _ | 6                                                     | 5                                                      | 4                                      | $\checkmark$                                                    | 3                                                         | 2                                   |
|---|-------------------------------------------------------|--------------------------------------------------------|----------------------------------------|-----------------------------------------------------------------|-----------------------------------------------------------|-------------------------------------|
| ſ | NOTES:                                                |                                                        |                                        |                                                                 |                                                           | _                                   |
|   | 1. SHB-AUS-BCA BASIN IS SH<br>FOR SHROUD AND BASIN DI | HOWN WITH OPTIONAL SHBS0<br>MENSIONS.                  | 94 SHROUD TO ENCLOSE 1                 | THE SERVICES BELOW                                              | THE BASIN. REFER TO                                       | O SHEET 2                           |
| D |                                                       | R INTO THE SHROUD EITHER<br>D BASE IS MARKED ON THE IN |                                        |                                                                 |                                                           |                                     |
|   | 3. REFER TO TABLE ON SHE                              | ET 2 FOR TAP HOLE POSITION                             | N OPTIONS.                             |                                                                 |                                                           |                                     |
| _ |                                                       |                                                        |                                        |                                                                 |                                                           |                                     |
|   |                                                       |                                                        |                                        |                                                                 |                                                           |                                     |
| С |                                                       |                                                        |                                        | (TAF                                                            | -AUS-BCA BASIN V<br>PS ARE NOT INCLUE<br>RILLUSTRATIVE PU | DED, SHOW                           |
|   |                                                       |                                                        |                                        |                                                                 |                                                           |                                     |
|   |                                                       |                                                        |                                        |                                                                 |                                                           |                                     |
|   |                                                       |                                                        |                                        |                                                                 |                                                           |                                     |
|   |                                                       |                                                        |                                        |                                                                 |                                                           |                                     |
|   |                                                       | 1 0                                                    |                                        |                                                                 |                                                           |                                     |
| в |                                                       |                                                        |                                        |                                                                 |                                                           |                                     |
|   |                                                       |                                                        |                                        |                                                                 |                                                           |                                     |
|   | •                                                     |                                                        |                                        |                                                                 |                                                           |                                     |
|   |                                                       |                                                        |                                        |                                                                 |                                                           |                                     |
|   |                                                       | HROUD (NOTE 1)-                                        |                                        |                                                                 |                                                           |                                     |
|   |                                                       |                                                        |                                        |                                                                 | , , , , , , , , , , , , , , , , , , ,                     |                                     |
|   |                                                       |                                                        |                                        |                                                                 |                                                           |                                     |
| A |                                                       |                                                        | © 2020 Copyright THIS DRAWING IS THE F |                                                                 |                                                           | AT THE INFORMATION CONTAINED WILL N |
|   |                                                       |                                                        | Wallgate                               | TITLE: SHB BAS                                                  |                                                           |                                     |
|   |                                                       |                                                        | ROBUST. INNOVATIVE. WASHROOMS          | Drg No: INS-SH<br>Model/Client/Project: SHBS(<br>594 f: +44 (0) | HB-AUS-BCA +                                              | FINISH:<br>SHEET 1 OF 6             |
| L | 6                                                     | 5                                                      | t: +44 (0)  7 <b>4</b> 2 744           | 4 594 f: +44 (0)                                                | e: sales@ <b>3</b> /allgate.com                           | w: www.wallg <u>a</u>               |