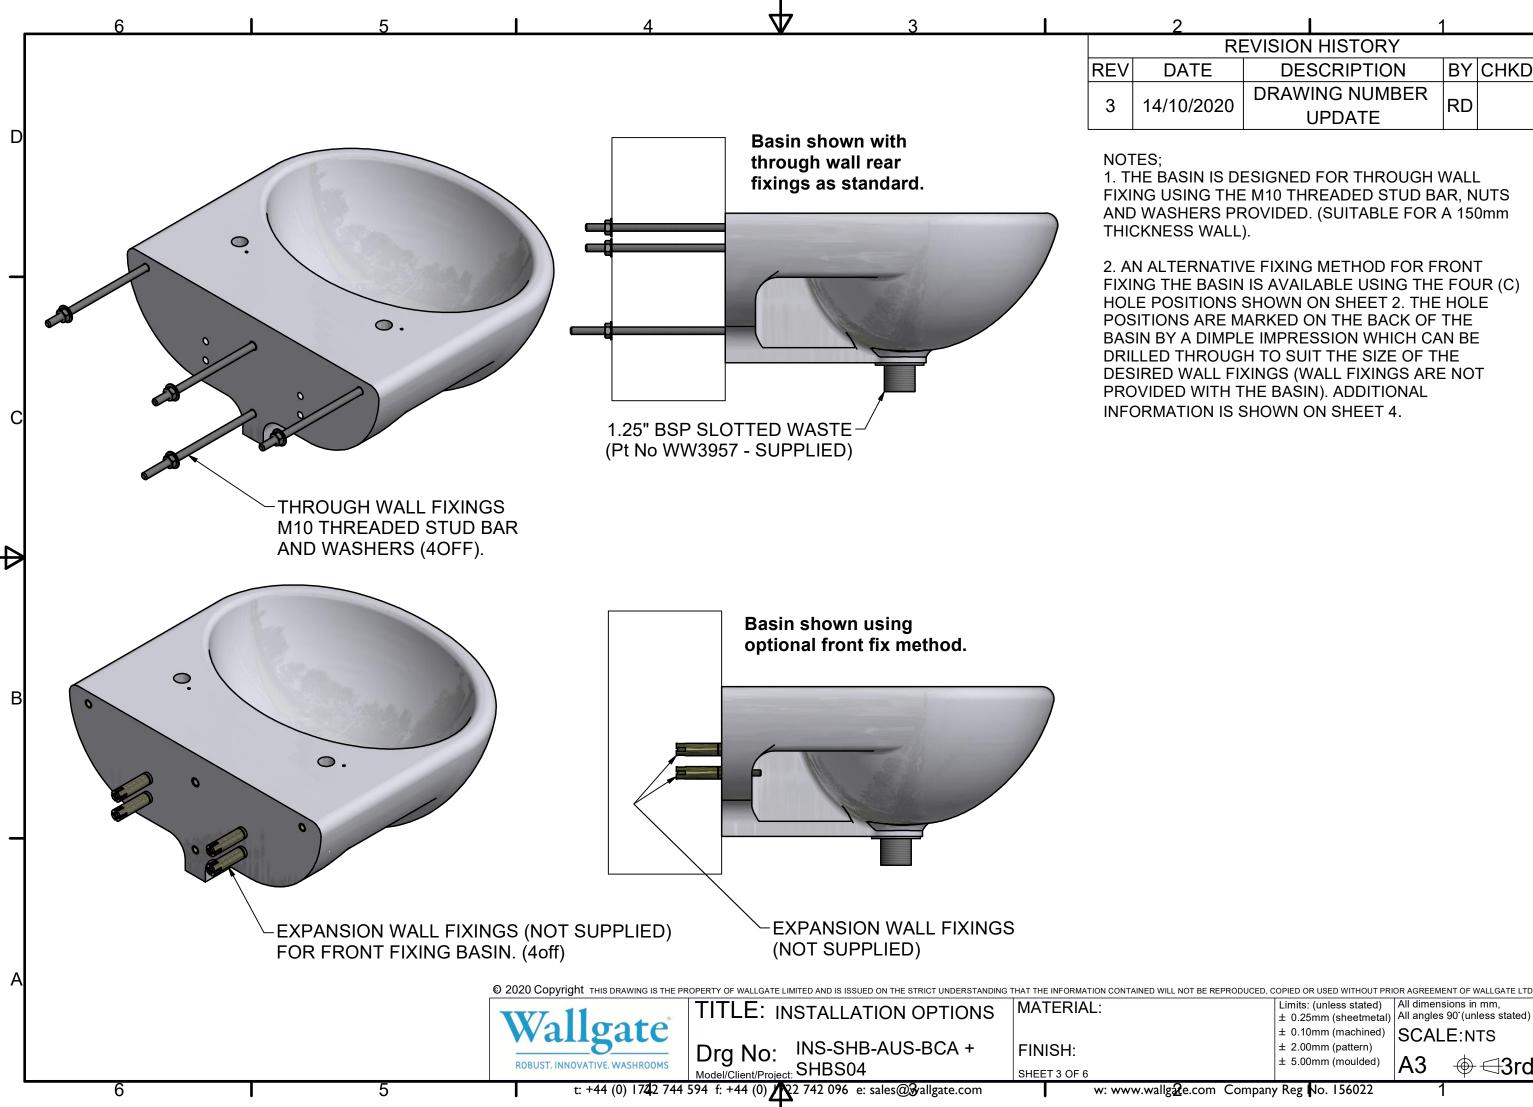

1. THE BASIN IS DESIGNED FOR THROUGH WALL FIXING USING THE M10 THREADED STUD BAR, NUTS AND WASHERS PROVIDED. (SUITABLE FOR A 150mm

2. AN ALTERNATIVE FIXING METHOD FOR FRONT FIXING THE BASIN IS AVAILABLE USING THE FOUR (C) HOLE POSITIONS SHOWN ON SHEET 2. THE HOLE POSITIONS ARE MARKED ON THE BACK OF THE BASIN BY A DIMPLE IMPRESSION WHICH CAN BE DRILLED THROUGH TO SUIT THE SIZE OF THE DESIRED WALL FIXINGS (WALL FIXINGS ARE NOT PROVIDED WITH THE BASIN). ADDITIONAL **INFORMATION IS SHOWN ON SHEET 4.** 